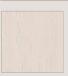

# ÖLÇÜ:

UZUNLUK: 2800 MM KALINLIK: 18MM GENİŞLİK: 118 MM

## İÇERİK:

MALZEME: MDF KAPLAMA: PVC RENK: ÇİLEK PEMBE