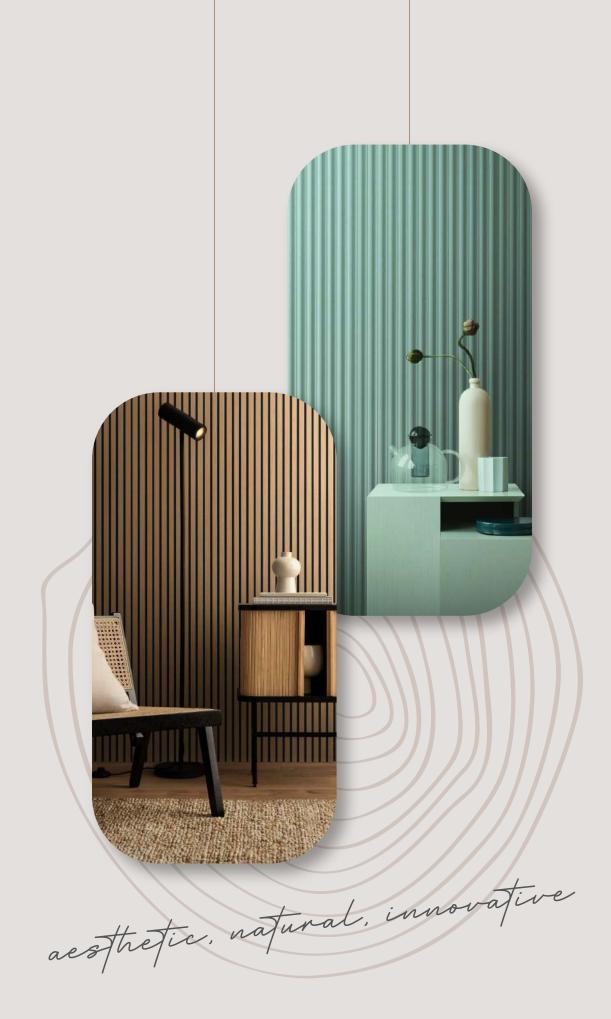

# Milapanel

AHŞAP LAMBRİ MODEL KATALOĞU

Milapanel'in ahşap duvar panelleri ile duvarlarınızı estetik bir görünüme kavuşturabilirsiniz. Doğal malzemelerden üretilen duvar panelleri sağlıklı yapısıyla tüm yaşam alanları için kullanıma uygundur. Kolay kurulumu sayesinde hayallerinizdeki tasarıma kısa sürede ulaşabilirsiniz. Doğal renk paletimiz ile ahşabın sıcaklığını hissedecek, zengin renk seçeneklerimizle istediğiniz tarzı yakalayacaksınız.

# DOĞANIN Duvarlara Jansıması