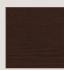

# ÖLÇÜ:

UZUNLUK: 2800 MM KALINLIK: 18MM GENİŞLİK: 118 MM

## İÇERİK:

MALZEME: MDF KAPLAMA: PVC RENK: ÇİLEK PEMBE