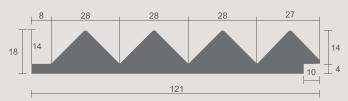

# ÖLÇÜ:

UZUNLUK: 2800 MM **KALINLIK:** 18 MM GENIŞLİK: 121 MM

## İÇERİK:

MALZEME : MDF KAPLAMA: PVC RENK: TEAK & BLACK