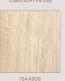

# ÖLÇÜ:

UZUNLUK: 2800 MM KALINLIK: 18 MM GENİŞLİK: 118 MM

içerik:
MALZEME: MDF
KAPLAMA: PVC
RENK: ASOS

BENZERSIZ Masam Hanlan