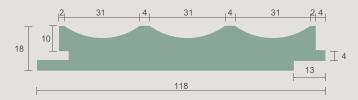

# ÖLÇÜ:

UZUNLUK: 2800 MM KALINLIK: 18 MM GENIŞLIK: 118 MM

# İÇERİK:

MALZEME : MDF KAPLAMA: PVC RENK: SUYEŞİLİ