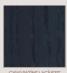

# ÖLÇÜ:

UZUNLUK: 2800 MM **KALINLIK:** 18 MM **GENİŞLİK:** 110 MM

# İÇERİK:

MALZEME : MDF KAPLAMA: PVC RENK: FÜME

AHŞABIN Sıcaklığını Hisset