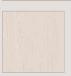

# ÖLÇÜ:

UZUNLUK: 2800 MM KALINLIK: 18 MM GENİŞLİK: 118 MM

içerik:
MALZEME: MDF
KAPLAMA: PVC
RENK: ASOS

BENZERSIZ Masam Hanlan