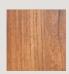

# ÖLÇÜ:

UZUNLUK: 2800 MM KALINLIK: 18 MM GENİŞLİK: 118 MM

içerik:
MALZEME: MDF
KAPLAMA: PVC
RENK: ASOS

BENZERSIZ Masam Hanlan

## İÇERİK:

MALZEME : MDF KAPLAMA: PVC RENK: TEAK & BLACK