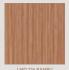

# ÖLÇÜ:

UZUNLUK: 2800 MM **KALINLIK:** 18 MM GENIŞLİK: 121 MM

## İÇERİK:

MALZEME : MDF KAPLAMA: PVC RENK: TEAK & BLACK