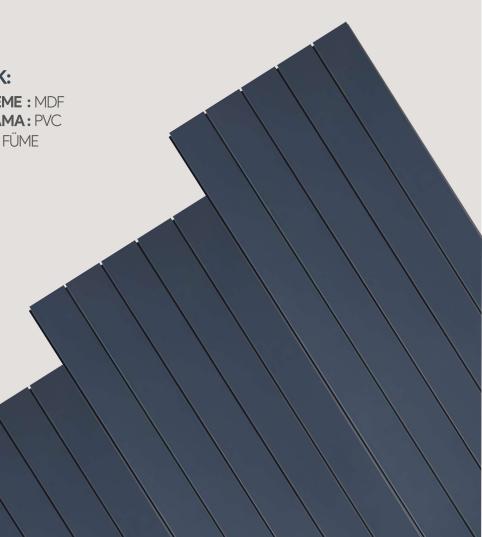

UNLUK: 2800 MM KALINLIK: 18 MM GENIŞLIK: 121 MM





# ZAMANSIZ Vasarımlar

#### milapanel | COLOR PALETTE

#### WOOD PATTERN













SOFT TOUCH





























PATINA























# ÖLÇÜ:

UZUNLUK: 2800 MM KALINLIK: 18MM GENİŞLİK: 118 MM

## İÇERİK:

MALZEME: MDF KAPLAMA: PVC RENK: ÇİLEK PEMBE







# SINIRLARIN

## milapanel COLOR PALETTE

#### WOOD PATTERN















SOFT TOUCH



























# ÖLÇÜ:

UZUNLUK: 2800 MM KALINLIK: 18 MM GENIŞLIK: 118 MM

# İÇERİK:

MALZEME : MDF KAPLAMA: PVC RENK: SUYEŞİLİ



# En Güzel Jonn

## milapanel COLOR PALETTE

# WOOD PATTERN















SOFT TOUCH



#### PATINA





















# ÖLÇÜ:

UZUNLUK: 2800 MM **KALINLIK:** 18 MM **GENİŞLİK:** 110 MM

# İÇERİK:

MALZEME : MDF KAPLAMA: PVC RENK: FÜME





AHŞABIN Sıcaklığını Hisset

#### milapanel COLOR PALETTE

WOOD PATTERN













SOFT TOUCH



#### PATINA













milacolor milamore milawallpaper milapanel



- www.milapanel.com
- info@milapanel.com