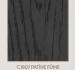

# ÖLÇÜ:

UZUNLUK: 2800 MM **KALINLIK:** 18 MM **GENİŞLİK:** 110 MM

# İÇERİK:

MALZEME : MDF KAPLAMA: PVC RENK: FÜME

AHŞABIN Sıcaklığını Hisset