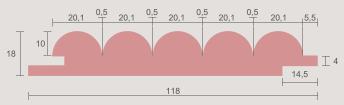

# ÖLÇÜ:

UZUNLUK: 2800 MM KALINLIK: 18MM GENİŞLİK: 118 MM

## İÇERİK:

MALZEME: MDF KAPLAMA: PVC RENK: ÇİLEK PEMBE