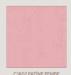

# ÖLÇÜ:

UZUNLUK: 2800 MM KALINLIK: 18MM GENİŞLİK: 118 MM

## İÇERİK:

MALZEME: MDF KAPLAMA: PVC RENK: ÇİLEK PEMBE