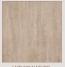

# ÖLÇÜ:

UZUNLUK: 2800 MM KALINLIK: 18 MM GENİŞLİK: 118 MM

içerik:
MALZEME: MDF
KAPLAMA: PVC
RENK: ASOS

BENZERSIZ Masam Hanlan