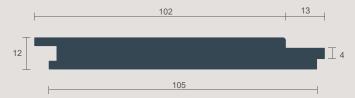

# ÖLÇÜ:

UZUNLUK: 2800 MM **KALINLIK:** 18 MM GENIŞLİK: 121 MM

UZUNLUK: 2800 MM KALINLIK: 18 MM GENIŞLIK: 121 MM