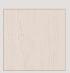

# ÖLÇÜ:

UZUNLUK: 2800 MM KALINLIK: 18 MM GENİŞLİK: 118 MM

içerik:
MALZEME: MDF
KAPLAMA: PVC
RENK: ASOS

BENZERSIZ Masam Hanlan