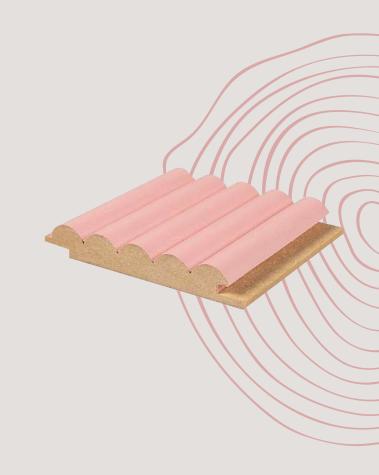

# ÖLÇÜ:

UZUNLUK: 2800 MM KALINLIK: 18MM GENİŞLİK: 118 MM

## İÇERİK:

MALZEME: MDF KAPLAMA: PVC RENK: ÇİLEK PEMBE