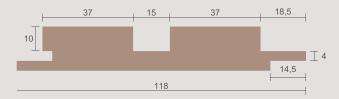

# ÖLÇÜ:

UZUNLUK: 2800 MM **KALINLIK:** 18 MM GENIŞLİK: 121 MM

UZUNLUK: 2800 MM KALINLIK: 18 MM GENIŞLIK: 121 MM