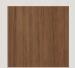

# ÖLÇÜ:

UZUNLUK: 2800 MM KALINLIK: 18 MM GENIŞLIK: 118 MM

# İÇERİK:

MALZEME : MDF KAPLAMA: PVC RENK: SUYEŞİLİ