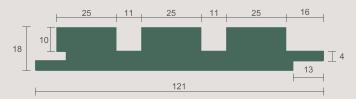

www.milapanel.com

# Milapanel

AHŞAP LAMBRİ MODEL KATALOĞU



Milapanel'in ahşap duvar panelleri ile duvarlarınızı estetik bir görünüme kavuşturabilirsiniz. Doğal malzemelerden üretilen duvar panelleri sağlıklı yapısıyla tüm yaşam alanları için kullanıma uygundur. Kolay kurulumu sayesinde hayallerinizdeki tasarıma kısa sürede ulaşabilirsiniz. Doğal renk paletimiz ile ahşabın sıcaklığını hissedecek, zengin renk seçeneklerimizle istediğiniz tarzı yakalayacaksınız.

about milapanel









# ÖLÇÜ:

UZUNLUK: 2800 MM KALINLIK: 18 MM GENİŞLİK: 118 MM

içerik:
MALZEME: MDF
KAPLAMA: PVC
RENK: ASOS



BENZERSIZ Masam Hanlan

## milapanel | COLOR PALETTE

#### WOOD PATTERN













SOFT TOUCH



#### PATINA





















# ÖLÇÜ:

UZUNLUK: 2800 MM **KALINLIK:** 18 MM GENIŞLİK: 121 MM

## İÇERİK:

MALZEME : MDF KAPLAMA: PVC RENK: TEAK & BLACK





# DOĞANIN Duvarlara Jansıması

#### milapanel COLOR PALETTE

# WOOD PATTERN















PATINA















# MOODEN wall panel Name (Name of the Name of the Name of the Name of the Name of the Name of the Name of the Name of the Name of the Name of the Name of the Name of the Name of the Name of the Name of the Name of the Name of the Name of the Name of the Name of the Name of the Name of the Name of the Name of the Name of the Name of the Name of the Name of the Name of the Name of the Name of the Name of the Name of the Name of the Name of the Name of the Name of the Name of the Name of the Name of the Name of the Name of the Name of the Name of the Name