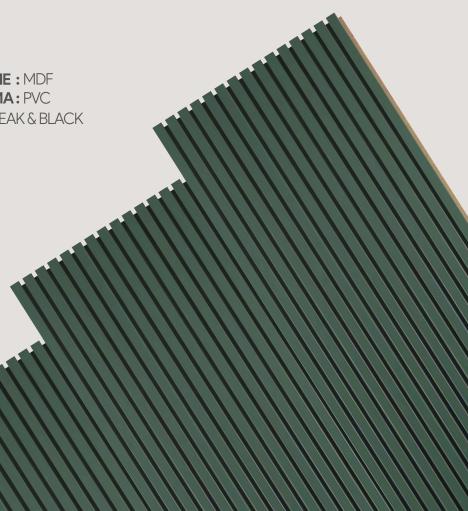

ĞU



Milapanel'in ahşap duvar panelleri ile duvarlarınızı estetik bir görünüme kavuşturabilirsiniz. Doğal malzemelerden üretilen duvar panelleri sağlıklı yapısıyla tüm yaşam alanları için kullanıma uygundur. Kolay kurulumu sayesinde hayallerinizdeki tasarıma kısa sürede ulaşabilirsiniz. Doğal renk paletimiz ile ahşabın sıcaklığını hissedecek, zengin renk seçeneklerimizle istediğiniz tarzı yakalayacaksınız.

about milapanel









# ÖLÇÜ:

UZUNLUK: 2800 MM KALINLIK: 18 MM GENİŞLİK: 118 MM

içerik:
MALZEME: MDF
KAPLAMA: PVC
RENK: ASOS



BENZERSIZ Masam Hanlan

## milapanel | COLOR PALETTE

#### WOOD PATTERN













SOFT TOUCH



#### PATINA





















# ÖLÇÜ:

UZUNLUK: 2800 MM **KALINLIK:** 18 MM GENIŞLİK: 121 MM

## İÇERİK:

MALZEME : MDF KAPLAMA: PVC RENK: TEAK & BLACK





# DOĞANIN Duvarlara Jansıması

#### milapanel COLOR PALETTE

# WOOD PATTERN















PATINA















# MOODEN wall panel Name (Name of the Name of the Name of the Name of the Name of the Name of the Name of the Name of the Name of the Name of the Name of the Name of the Name of the Name of the Name of the Name of the Name of the Name of the Name of the Name of the Name of the Name of the Name of the Name of the Name of the Name of the Name of the Name of the Name of the Name of the Name of the Name of the Name of the Name of the Name of the Name of the Name of the Name of the Name of the Name of the Name of the Name of the Name of the Name of the Name of the Name of the Name of the Name of the Name of the Name of the Name of the Name of the Name of the Name of the Name of t