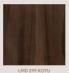

# ÖLÇÜ:

UZUNLUK: 2800 MM KALINLIK: 18 MM GENİŞLİK: 118 MM

içerik:
MALZEME: MDF
KAPLAMA: PVC
RENK: ASOS

BENZERSIZ Masam Hanlan