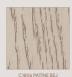

# ÖLÇÜ:

UZUNLUK: 2800 MM **KALINLIK:** 18 MM GENIŞLİK: 121 MM

## İÇERİK:

MALZEME : MDF KAPLAMA: PVC RENK: TEAK & BLACK