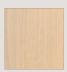

# ÖLÇÜ:

UZUNLUK: 2800 MM KALINLIK: 18MM GENİŞLİK: 118 MM

## İÇERİK:

MALZEME: MDF KAPLAMA: PVC RENK: ÇİLEK PEMBE