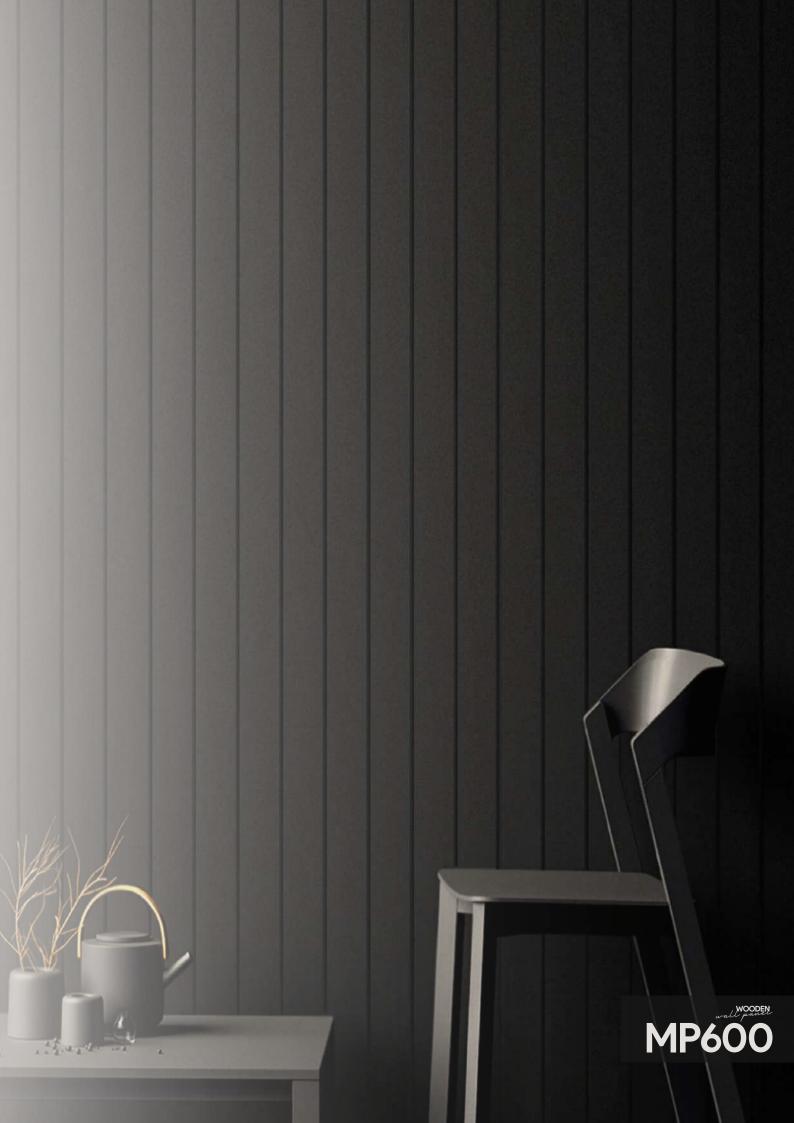

RN













SOFT TOUCH





























PATINA























# ÖLÇÜ:

UZUNLUK: 2800 MM KALINLIK: 18MM GENİŞLİK: 118 MM

## İÇERİK:

MALZEME: MDF KAPLAMA: PVC RENK: ÇİLEK PEMBE







# SINIRLARIN

## milapanel COLOR PALETTE

#### WOOD PATTERN















SOFT TOUCH



























# ÖLÇÜ:

UZUNLUK: 2800 MM KALINLIK: 18 MM GENIŞLIK: 118 MM

# İÇERİK:

MALZEME : MDF KAPLAMA: PVC RENK: SUYEŞİLİ



# En Güzel Jonn

## milapanel COLOR PALETTE

# WOOD PATTERN















SOFT TOUCH



#### PATINA





















# ÖLÇÜ:

UZUNLUK: 2800 MM **KALINLIK:** 18 MM **GENİŞLİK:** 110 MM

# İÇERİK:

MALZEME : MDF KAPLAMA: PVC RENK: FÜME





AHŞABIN Sıcaklığını Hisset

#### milapanel COLOR PALETTE

WOOD PATTERN













SOFT TOUCH



#### PATINA













milacolor milamore milawallpaper milapanel



- www.milapanel.com
- info@milapanel.com