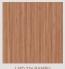

# ÖLÇÜ:

UZUNLUK: 2800 MM KALINLIK: 18 MM GENİŞLİK: 118 MM

içerik:
MALZEME: MDF
KAPLAMA: PVC
RENK: ASOS

BENZERSIZ Masam Hanlan