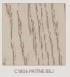

# ÖLÇÜ:

UZUNLUK: 2800 MM **KALINLIK:** 18 MM GENIŞLİK: 121 MM

## İÇERİK:

MALZEME : MDF KAPLAMA: PVC RENK: TEAK & BLACK